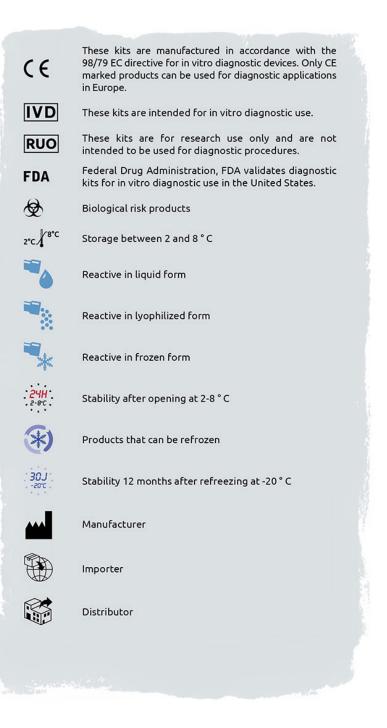

Edition of 2024-04-11 14:04:55

**Endothelial Cells** 

way

Bilinexin Convulxin Echicetin EMS16

Š

Mucetin Rhodocytin Sochicetin-A Triwaglerin

### CHROMOGENIC ASSAYS

### FACTOR VIIa



#### **FACTOR IXa**







### FACTOR XIa







| Ref    | Format      |
|--------|-------------|
| 5-1188 | 10 x 4.0 mL |



### **ACTIVATION MARKERS**

#### THROMBIN



#### **PROTEIN C**





## EXPLANATION FOR SYMBOLS USED





# Your order



## To order, several possibilities

| By telephone | +33(0)4 67 10 71 20                                      |
|--------------|----------------------------------------------------------|
| By fax       | +33(0)4 67 10 71 21                                      |
| By e-mail    | contact@cryopep.com                                      |
| By letter    | CRYOPEP, 83 rue Yves Montand, 34 080 Montpellier, FRANCE |



## **Command Processing**

We carefully pack frozen products in boxes with dry ice or cold packs according of the nature of the product.

To optimize the conditions of transport of our products, we ship our packages in dry ice only from Monday to Wednesday, except urgent customer requests.

All other orders for freeze-dried products are shipped from Monday to